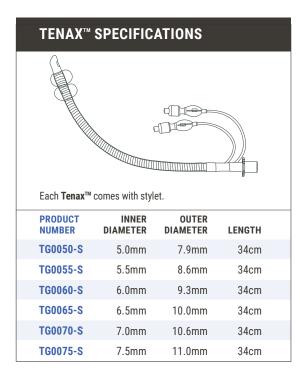

## Smooth. Flexible. Laser Resistant.

**Tenax**<sup>™</sup> has an aluminum wrapped, reinforced spiral shaft that runs the length of the tube. Latex-free, **Tenax**<sup>™</sup> is encased in a smooth sheath of flexible silicone, minimizing damage to vocal cords and related anatomy.

The **Tenax™ DualCuff™** offers an extra layer of protection and is preloaded with non-staining blue dye.

PATENT PENDING