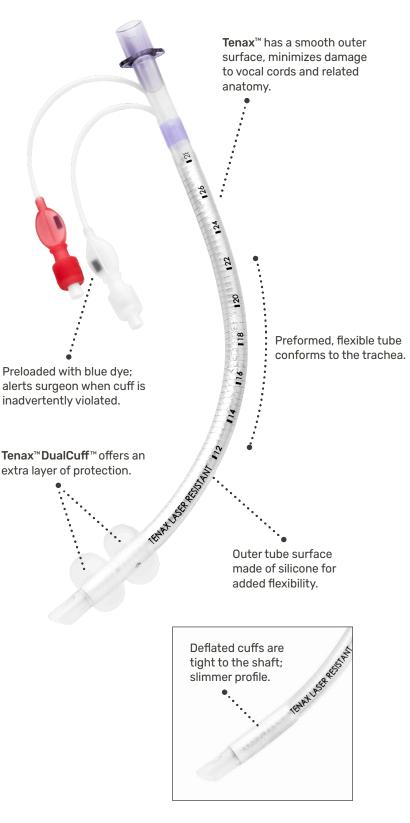

## Smooth. Flexible. Laser Resistant.

**Tenax**<sup>™</sup> has an aluminum wrapped, reinforced spiral shaft that runs the length of the tube. Latex-free, **Tenax**<sup>™</sup> is encased in a smooth sheath of flexible silicone, minimizing damage to vocal cords and related anatomy.

The **Tenax™ DualCuff™** offers an extra layer of protection and is preloaded with non-staining blue dye.

PATENT PENDING